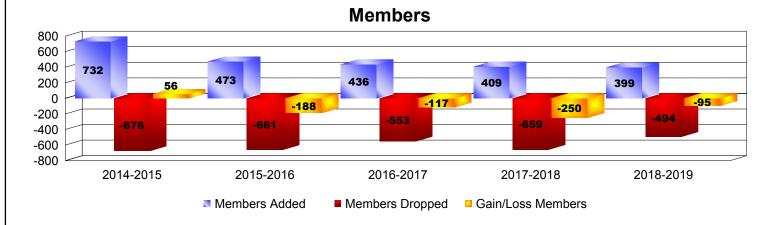

Multiple District 8 As of June 2019 Cumulative

| Year      | New<br>Clubs | Dropped<br>Clubs | Gain/<br>Loss<br>Clubs | New<br>Members | Charter<br>Members | Reinstate<br>Members | Transfer<br>Members | Total<br>Member<br>Added | Total<br>Members<br>Dropped | Gain/<br>Loss<br>Members |
|-----------|--------------|------------------|------------------------|----------------|--------------------|----------------------|---------------------|--------------------------|-----------------------------|--------------------------|
| 2014-2015 | 4            | -6               | -2                     | 487            | 188                | 26                   | 31                  | 732                      | -676                        | 56                       |
| 2015-2016 | 1            | -7               | -6                     | 403            | 35                 | 20                   | 15                  | 473                      | -661                        | -188                     |
| 2016-2017 | 0            | -5               | -5                     | 396            | 3                  | 19                   | 18                  | 436                      | -553                        | -117                     |
| 2017-2018 | 2            | -8               | -6                     | 296            | 88                 | 12                   | 13                  | 409                      | -659                        | -250                     |
| 2018-2019 | 0            | -2               | -2                     | 341            | 24                 | 29                   | 5                   | 399                      | -494                        | -95                      |
| Average   | 1            | -6               | -4                     | 385            | 68                 | 21                   | 16                  | 490                      | -609                        | -119                     |