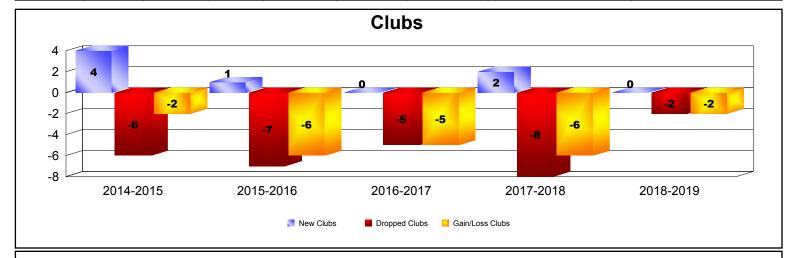

Multiple District 8 As of June 2019 Cumulative

| Year      | New<br>Clubs | Dropped<br>Clubs | Gain/<br>Loss<br>Clubs | New<br>Members | Charter<br>Members | Reinstate<br>Members | Transfer<br>Members | Total<br>Member<br>Added | Total<br>Members<br>Dropped | Gain/<br>Loss<br>Members |
|-----------|--------------|------------------|------------------------|----------------|--------------------|----------------------|---------------------|--------------------------|-----------------------------|--------------------------|
| 2014-2015 | 4            | -6               | -2                     | 487            | 188                | 26                   | 31                  | 732                      | -676                        | 56                       |
| 2015-2016 | 1            | -7               | -6                     | 403            | 35                 | 20                   | 15                  | 473                      | -661                        | -188                     |
| 2016-2017 | 0            | -5               | -5                     | 396            | 3                  | 19                   | 18                  | 436                      | -553                        | -117                     |
| 2017-2018 | 2            | -8               | -6                     | 296            | 88                 | 12                   | 13                  | 409                      | -659                        | -250                     |
| 2018-2019 | 0            | -2               | -2                     | 341            | 24                 | 29                   | 5                   | 399                      | -494                        | -95                      |
| Average   | 1            | -6               | -4                     | 385            | 68                 | 21                   | 16                  | 490                      | -609                        | -119                     |