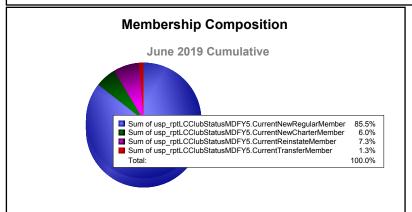

Multiple District 8 As of June 2019 Cumulative

| Year      | New<br>Clubs | Dropped<br>Clubs | Gain/<br>Loss<br>Clubs | New<br>Members | Charter<br>Members | Reinstate<br>Members | Transfer<br>Members | Total<br>Member<br>Added | Total<br>Members<br>Dropped | Gain/<br>Loss<br>Members |
|-----------|--------------|------------------|------------------------|----------------|--------------------|----------------------|---------------------|--------------------------|-----------------------------|--------------------------|
| 2014-2015 | 4            | -6               | -2                     | 487            | 188                | 26                   | 31                  | 732                      | -676                        | 56                       |
| 2015-2016 | 1            | -7               | -6                     | 403            | 35                 | 20                   | 15                  | 473                      | -661                        | -188                     |
| 2016-2017 | 0            | -5               | -5                     | 396            | 3                  | 19                   | 18                  | 436                      | -553                        | -117                     |
| 2017-2018 | 2            | -8               | -6                     | 296            | 88                 | 12                   | 13                  | 409                      | -659                        | -250                     |
| 2018-2019 | 0            | -2               | -2                     | 341            | 24                 | 29                   | 5                   | 399                      | -494                        | -95                      |
| Average   | 1            | -6               | -4                     | 385            | 68                 | 21                   | 16                  | 490                      | -609                        | -119                     |