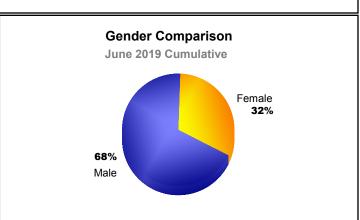

| -553                        | -117                     |
| 2017-2018 | 2            | -8               | -6                     | 296            | 88                 | 12                   | 13                  | 409                      | -659                        | -250                     |
| 2018-2019 | 0            | -2               | -2                     | 341            | 24                 | 29                   | 5                   | 399                      | -494                        | -95                      |
| Average   | 1            | -6               | -4                     | 385            | 68                 | 21                   | 16                  | 490                      | -609                        | -119                     |









MBR0065 Page 1 of 1 10/3/2019 3:02:52PM